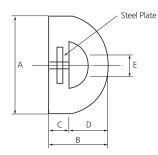

#### I Dimension I

Notes

Notes

| Un        |     |    |    |    |     |  |
|-----------|-----|----|----|----|-----|--|
| Size      | A   | В  | С  | D  | E   |  |
| YD 50×70  | 70  | 50 | 15 | 35 | Ø30 |  |
| YD 80×150 | 150 | 80 | 25 | 55 | Ø60 |  |

Above detail dimension of components can be changed depending on owner specification and local environment condition.

 $\cdot$  Detail dimension will be guided by our drawing and specification.