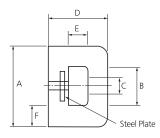

### I Dimension I

|           | Unit:mm |    |     |    |    |      |  |
|-----------|---------|----|-----|----|----|------|--|
| Size      | А       | В  | С   | D  | E  | F    |  |
| YD 50×100 | 100     | 70 | Ø30 | 50 | 15 | 17.5 |  |

Above detail dimension of components can be changed depending on owner specification and local environment condition.

• Detail dimension will be guided by our drawing and specification.