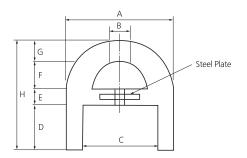

#### I Dimension I

| 2 | Unit      |     |     |     |    |    |    | it∶mm |     |
|---|-----------|-----|-----|-----|----|----|----|-------|-----|
|   | Size      | A   | В   | С   | D  | E  | F  | G     | Н   |
|   | YDA 150-1 | 150 | Ф60 | 100 | 65 | 20 | 30 | 35    | 150 |
|   | YDA 150-2 | 150 | Ф60 | 100 | 50 | 35 | 30 | 35    | 150 |
|   | YDA 200   | 200 | Ф60 | 150 | 90 | 30 | 40 | 40    | 200 |

Notes • Above detail dimension of components can be changed depending on owner specification and local environment condition.